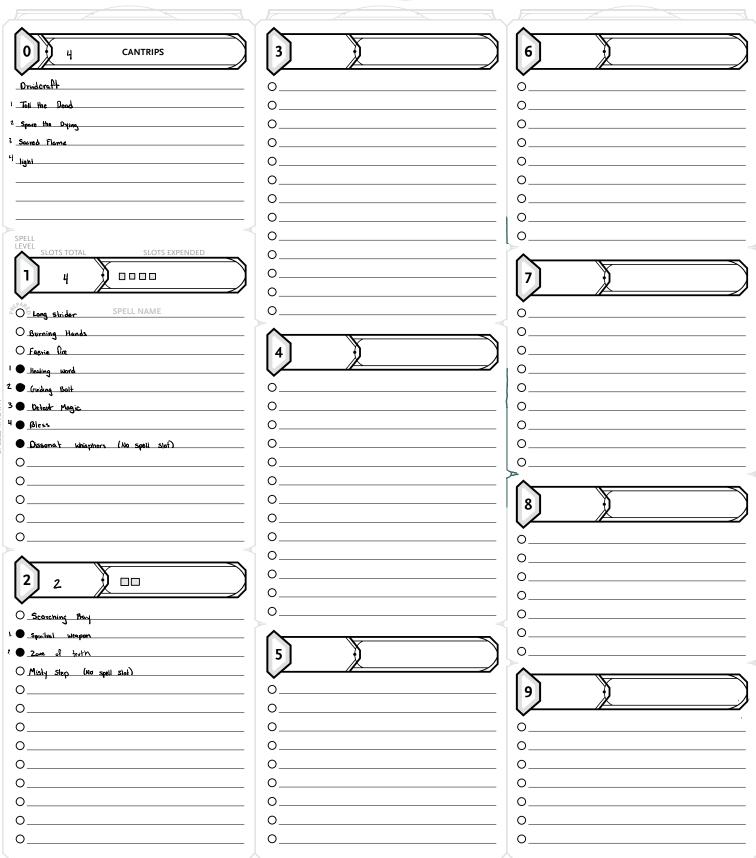

|  |  |  |  |  |  |  |  |  |  | - |  |   |  |  |
|--|--|--|--|--|--|--|--|--|--|---|--|---|--|--|
|  |  |  |  |  |  |  |  |  |  |   |  |   |  |  |
|  |  |  |  |  |  |  |  |  |  |   |  |   |  |  |
|  |  |  |  |  |  |  |  |  |  |   |  |   |  |  |
|  |  |  |  |  |  |  |  |  |  |   |  |   |  |  |
|  |  |  |  |  |  |  |  |  |  |   |  |   |  |  |
|  |  |  |  |  |  |  |  |  |  |   |  | , |  |  |
|  |  |  |  |  |  |  |  |  |  |   |  |   |  |  |
|  |  |  |  |  |  |  |  |  |  |   |  |   |  |  |
|  |  |  |  |  |  |  |  |  |  |   |  |   |  |  |
|  |  |  |  |  |  |  |  |  |  |   |  |   |  |  |
|  |  |  |  |  |  |  |  |  |  |   |  |   |  |  |
|  |  |  |  |  |  |  |  |  |  |   |  |   |  |  |
|  |  |  |  |  |  |  |  |  |  |   |  |   |  |  |
|  |  |  |  |  |  |  |  |  |  |   |  |   |  |  |